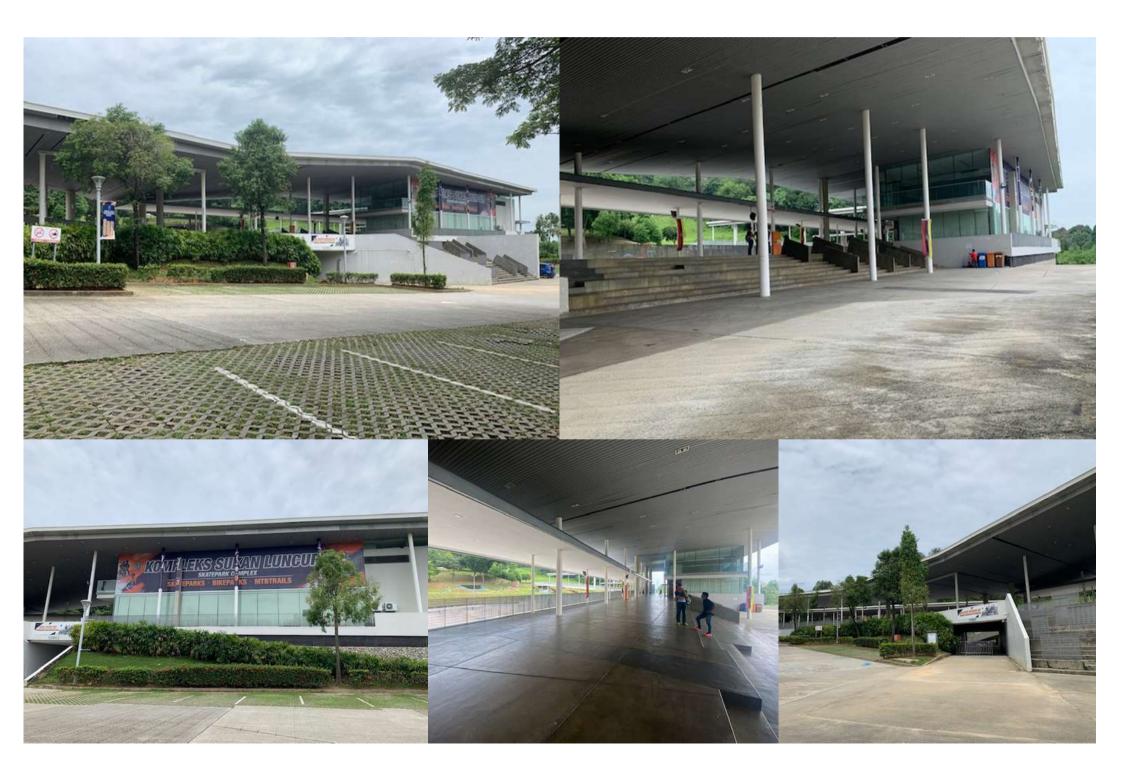

# RUNNER'S INFORMATION RACE VILLAGE/ RACE EXPO/ RACE VENUE

- Putrajaya Challenge Park at Taman Cabaran Putrajaya will play host to TSALOMON X-TRAIL PUTRAJAYA 2022.
- The race will START/ FINISH at Putrajaya Challenge Park at Taman Cabaran Putrajaya.
- REPC/ RACE EXPO will be held at Putrajaya Challenge Park at Taman Cabaran Putrajaya

# RUNNER'S INFORMATION RACE VENUE MAP