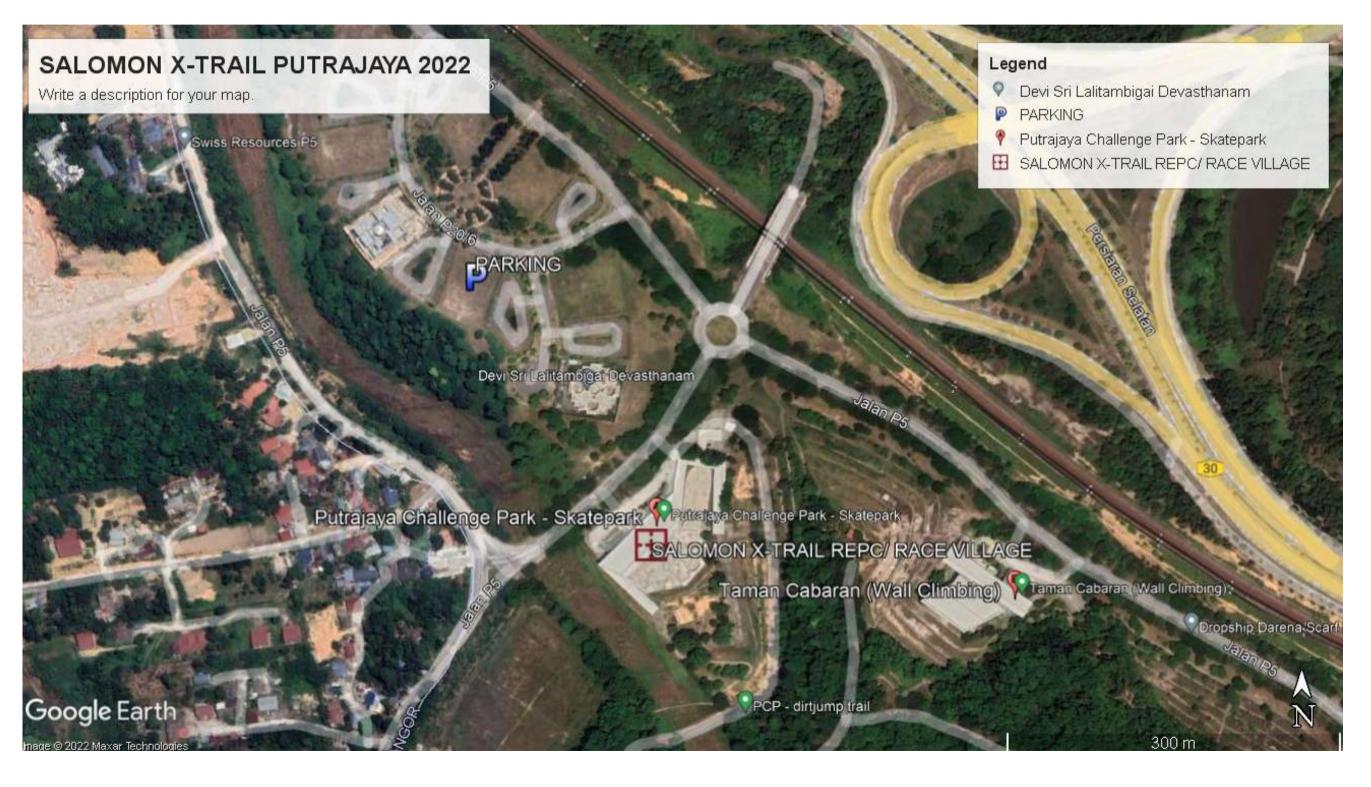

# RUNNER'S INFORMATION RACE VILLAGE/ RACE EXPO/ RACE VENUE

- Putrajaya Challenge Park at Taman Cabaran Putrajaya will play host to TSALOMON X-TRAIL PUTRAJAYA 2022.
- The race will START/ FINISH at Putrajaya Challenge Park at Taman Cabaran Putrajaya.
- REPC/ RACE EXPO will be held at Putrajaya Challenge Park at Taman Cabaran Putrajaya

# RUNNER'S INFORMATION RACE VENUE MAP

#### **REMINDERS**

- Runners are advised to park vehicles at designated areal so as not to create any inconvenience to the park visitor or to the general public.
- Runners are advised to discard rubbish responsibly and do not leave bags unattended.
- Runners are advised to follow the park's rules.
- Camping is not allowed in the compound of the park.