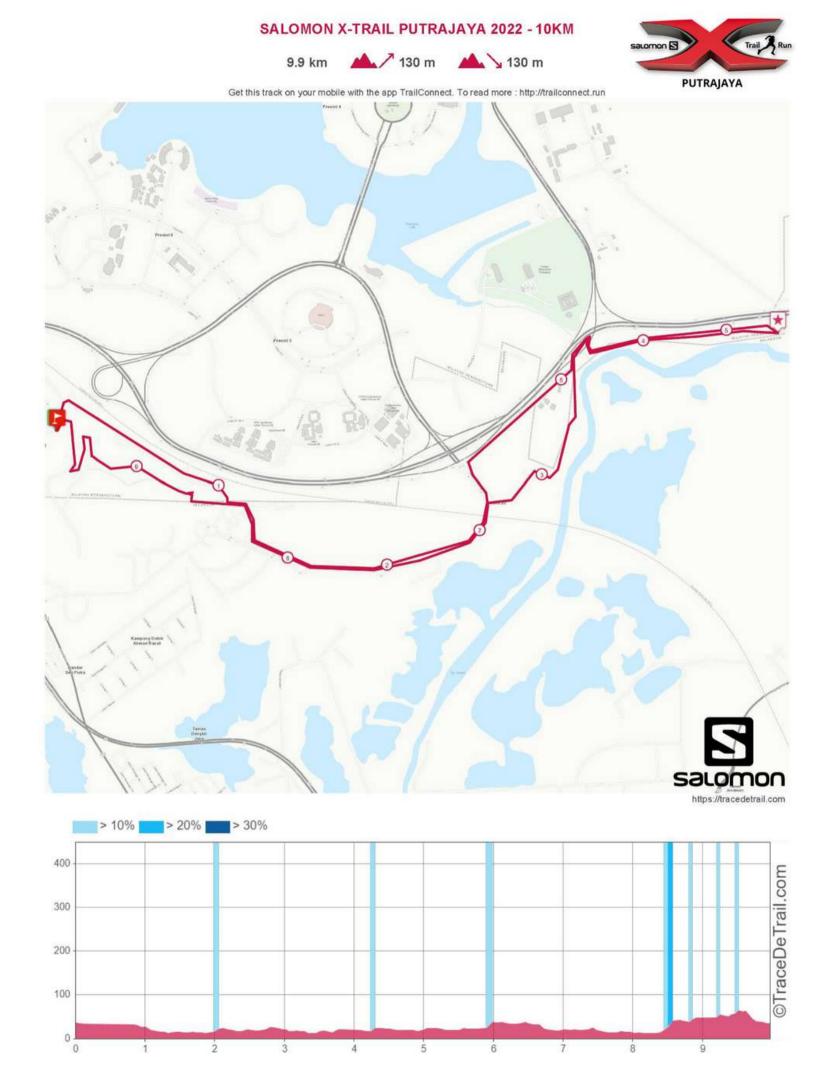

## COURSE INFORMATION 10KM

- The course is non technical and suited to runners of all levels.
- There will be 1 ais station (AS) serving light refreshments.
- Road/ Trail ratio is 20/80

#### **WARNING:**

- Please exercise extra care on road segments.
- Please practice proper running etiquette.