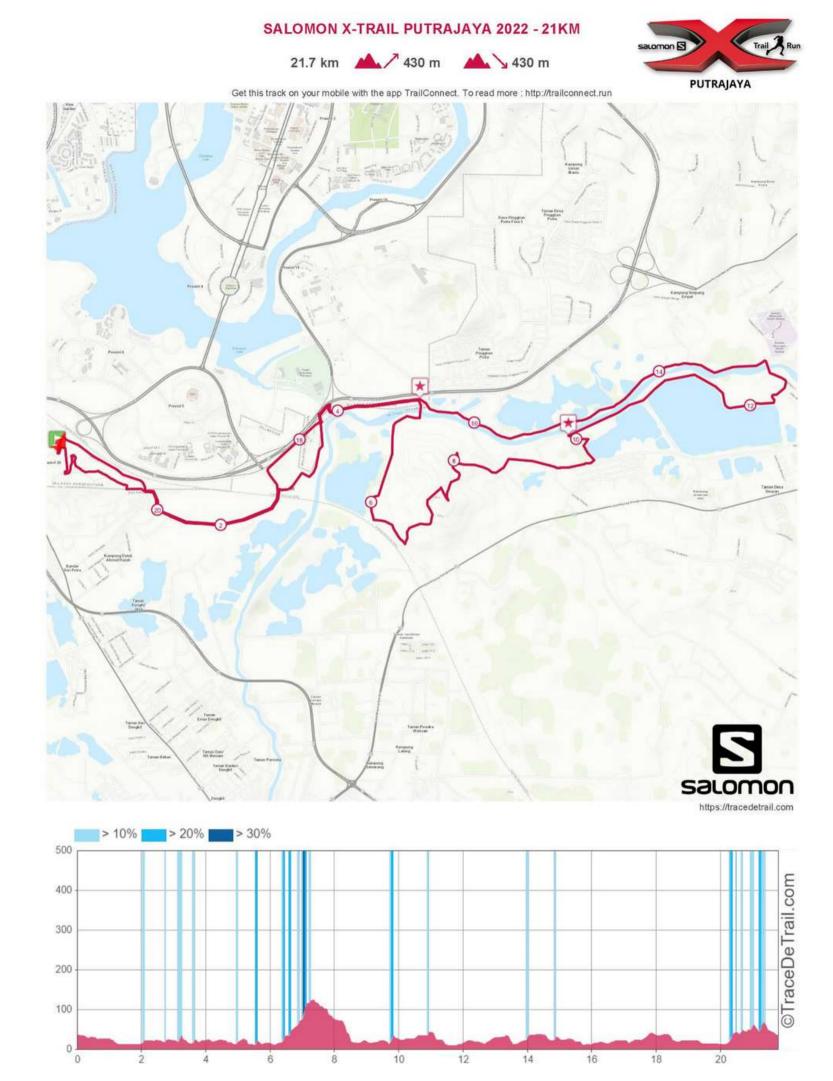

## COURSE INFORMATION 21KM

- The course is non technical and suited to runners of all levels.
- There will be 3 ais station (AS) serving light refreshments.
- Road/ Trail ratio is 15/85.

#### **WARNING:**

- Please exercise extra care on road segments.
- Please practice proper running etiquette.