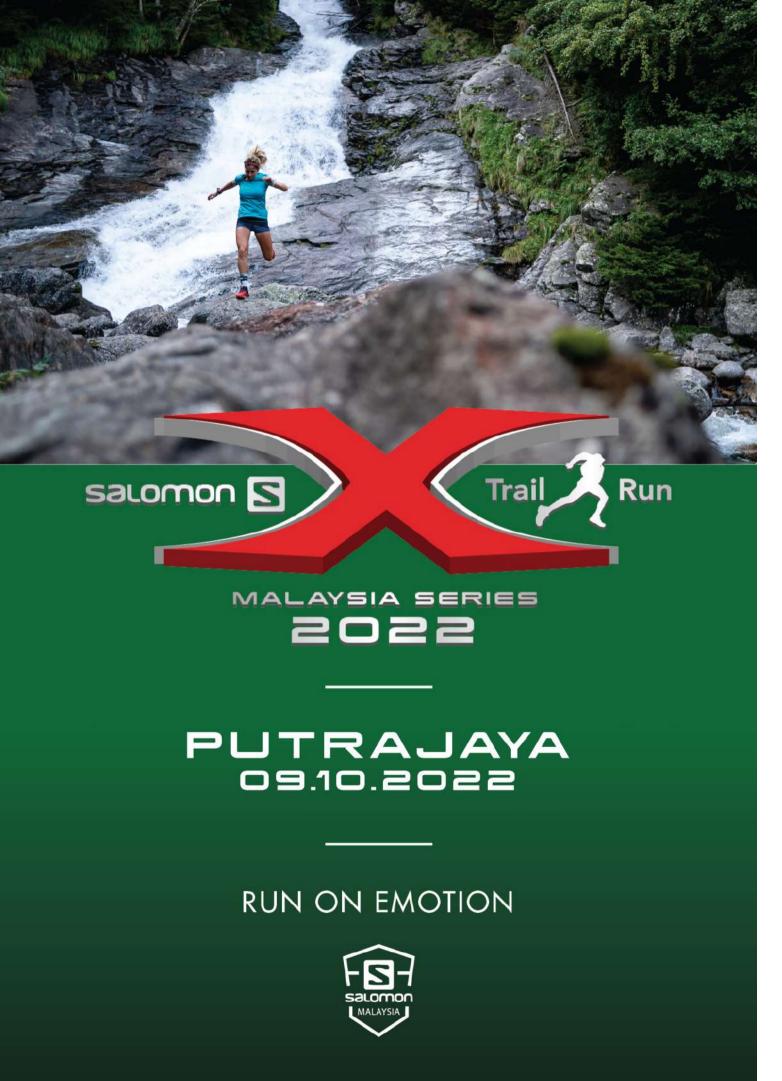

## SALOMON X-TRAIL PUTRAJAYA 2022 EVENT GUIDE

### **ABOUT**

Salomon X-Trail Malaysia Putrajaya 2022 is co-organized by MMTF Consultant and 10 Senses.

Salomon X-Trail Malaysia Putrajaya 2022 is scheduled for 09 October 2022 in conjunction with National Sports Day (HSN).

Salomon X-Trail Malaysia Putrajaya 2022 originated from Salomon X-Trail Malaysia Series 2020/2021, a series of 5 Cross Country races originally planned for 5 states, namely Putrajaya, Perak, Sarawak, Melaka, and Penang but for the pandemic. Salomon X-Trail Malaysia Putrajaya 2022 will have 2 race distances albeit the 10KM and 21KM.